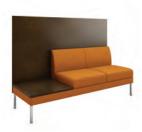

### Hemingway Armless Three-Seater Sofa with Laminated Privacy Panel

78"L x 27"D x 54"H SH: 18" SD: 21" Back Height: 32"

Dimensions:

Yardage: Seat: 3 Inside Back: 3 Base: .8 Product #: VEN500-2593-78-PP