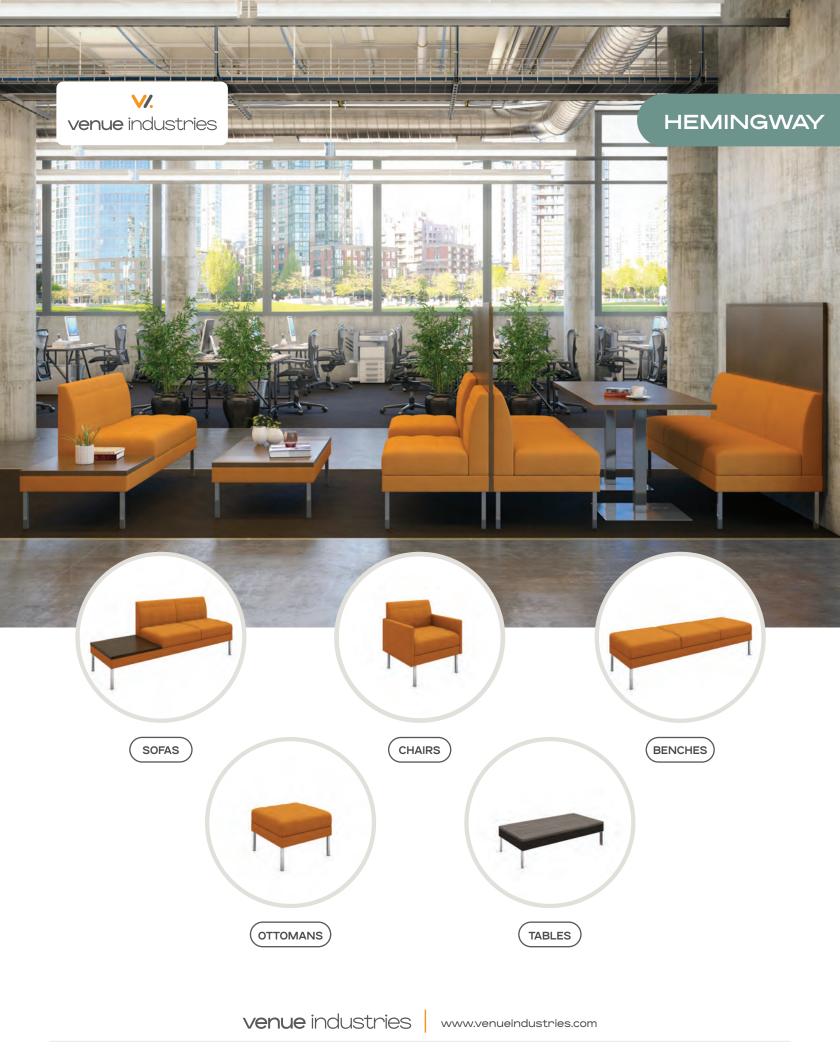

### Hemingway Two-Seater Sofa

Dimensions: 56"L x 26"D x 32"H SH: 18" SD: 21" Yardage: Seat: 2 Inside Back: 2 Outside Back: 2 Arms: 3 Base: .6

Yardage:

Seat: 2

Inside Back: 2

Outside Back: 2 Base: .5

Hemingway Armless Two-Seater Sofa

Dimensions: 52"L x 26"D x 32"H SH: 18" SD: 21" Product #:

VEN500-2593-52