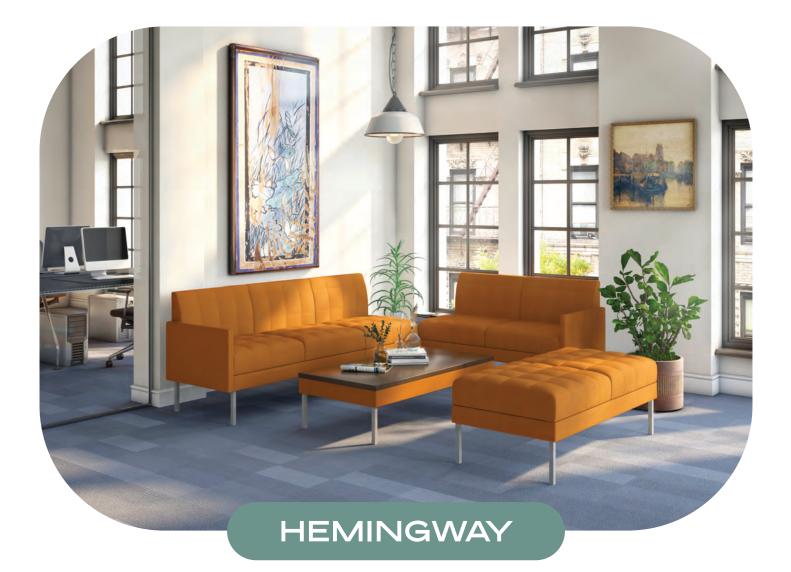

# HEMINGWAY SOFAS

# HEMINGWAY POWER OPTIONS

Mini-Tap Power Outlet

Dimensions:

3.25"L x 2"H Cord: 72" Power:

1 Power Outlet 2 USB Ports Product #:

VEN500-BE04315

The Hemingway is an upholstered collection with sofa, bench, ottoman and table options. Truly utilitarian in its nature, Hemingway works well for all public spaces. Pair the components to create your own seating arrangement.