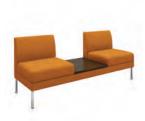

### Hemingway Armless Two-Seater Sofa with Table

Dimensions: 78"L x 27"D x 54"H SH: 18" SD: 21" Booth Height: 32" Yardage: Seat: 2 Inside Back: 2 Panel: 6 Base: .8 Product #:

VEN500-2593-78-PP-T-C

Hemingway Two-Seater Sofa with Table