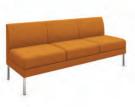

### Hemingway Armless Three-Seater Sofa with Laminated Privacy Panel

78"L x 27"D x 54"H SH: 18" SD: 21" Back Height: 32"

Dimensions:

Yardage: Seat: 3 Inside Back: 3 Base: .8 Product #: VEN500-2593-78-PP