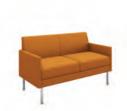

### Hemingway Two-Seater Sofa

Dimensions: 56"L x 26"D x 32"H SH: 18" SD: 21" Yardage: Seat: 2 Inside Back: 2 Outside Back: 2 Arms: 3 Base: .6

Yardage:

Seat: 2

Inside Back: 2

Outside Back: 2 Base: .5

Hemingway Armless Two-Seater Sofa