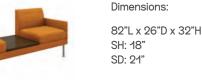

Hemingway Armless Three-Seater Sofa

Dimensions: Yardage: Pr 78"L x 26"D x 32"H Seat: 3 VE SH: 18" Inside Back: 3 SD: 21" Outside Back: 3 Base: .8

Product #: VEN500-2593-78