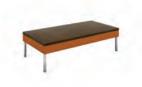

#### Hemingway Two-Seater Bench

| Dimensions:        | Yardage: | Product #:      |
|--------------------|----------|-----------------|
| 52"L x 26"D x 18"H | Seat: 2  | VEN500-2593-52B |
|                    | Base: .5 |                 |

Yardage: Seat: 3

Base: .8