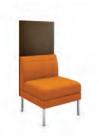

## **HEMINGWAY CHAIRS**

Dimensions: 26"L x 26"D x 54"H SH: 18" SD: 21" Booth Height: 32"

Yardage: Seat: 1.3 Inside Back: 1.3 Panel: 1.5 Base: .3

Product #:

VEN500-2593-26-PP

Hemingway Chair with Table

SH: 18"