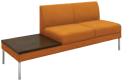

#### Hemingway Armless Two-Seater Sofa with Table

Dimensions: 78"L x 27"D x 54"H SH: 18" SD: 21" Booth Height: 32"

Seat: 2 Inside Back: 2 Panel: 6 Base: .8

Yardage:

Product #: VEN500-2593-78-PP-T-LF

### Hemingway Armless Two-Seater Sofa with Table

Dimensions: 78"L x 27"D x 54"H SH: 18" SD: 21" Booth Height: 32" Yardage: Seat: 2 Inside Back: 2 Panel: 6 Base: .8 Product #:

VEN500-2593-78-PP-T-C

Hemingway Two-Seater Sofa with Table