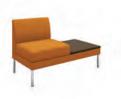

SD: 21"

Dimensions: Yardage: 54"L x 26"D x 32"H Seat: 2 Inside Back: 2 Outside Back: 2 Booth Height: 32" Base: .5

Product #: VEN500-2593-54-T-LF