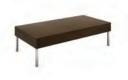

### Hemingway Three-Seater Bench

| Dimensions:        |  |
|--------------------|--|
| 78"L x 26"D x 18"H |  |

Product #:

VEN500-2593-78B