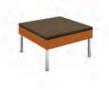

### HEMINGWAY TABLES

|           |     | Tailala |
|-----------|-----|---------|
| Hemingway | Ena | lable   |

Dimensions: 26"L x 26"D x 13.5"H Product #: VEN500-2593-2626T

| Heminaway       | Upholstered   | End Table |
|-----------------|---------------|-----------|
| i leinin igvvay | oprioister eu |           |

Dimensions: 26"L x 26"D x 13.5"H

Product #: VEN500-25

VEN500-2593-2626T

Hemingway Coffee Table Dimensions:

54"L x 26"D x 13.5"H

Product #: VEN500-2593-2654T

Hemingway Upholstered End Table

| Dimensions:          | Yardage: | Product #:        |
|----------------------|----------|-------------------|
| 54"L x 26"D x 13.5"H | Base: .5 | VEN500-2593-2654T |