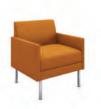

#### Hemingway Chair

Dimensions: 30"L x 26"D x 32"H SH: 18" SD: 21"

Yardage: Seat: 1 Inside Back: 1 Outside Back: 1 Base: .3

Product #:

VEN500-2593-26-A