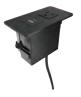

# HEMINGWAY POWER OPTIONS

Mini-Tap Power Outlet

Dimensions:

3.25"L x 2"H Cord: 72" Power:

1 Power Outlet 2 USB Ports Product #:

VEN500-BE04315

The Hemingway is an upholstered collection with sofa, bench, ottoman and table options. Truly utilitarian in its nature, Hemingway works well for all public spaces. Pair the components to create your own seating arrangement.