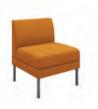

#### Hemingway Armless Chair

Dimensions: 26"L x 26"D x 32"H SH: 18" SD: 21"

Yardage: Seat: 1 Inside Back: 1 Outside Back: 1 Base: .3

Product #: VEN500-2593-26