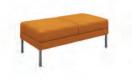

#### Hemingway Two-Seater Bench

| Dimensions:        | Yardage: | Product #:      |
|--------------------|----------|-----------------|
| 52"L x 26"D x 18"H | Seat: 2  | VEN500-2593-52B |
|                    | Base: .5 |                 |