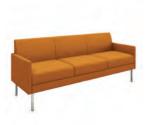

Hemingway Armless Three-Seater Sofa

Dimensions: Yardage: Pr 78"L x 26"D x 32"H Seat: 3 VE SH: 18" Inside Back: 3 SD: 21" Outside Back: 3 Base: .8

Product #: VEN500-2593-78