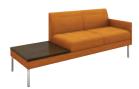

#### Hemingway Two-Seater Sofa with Table

Dimensions: 80"L x 26"D x 32"H SH: 18" SD: 21" Yardage: Seat: 2.6 Inside Back: 2.6 Outside Back: 2 Arms: 1.5 Base: .8 Product #: VEN500-2593-78-T-A-RF

Hemingway Armless Two-Seater Sofa with Side Table