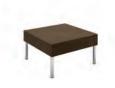

#### Hemingway Ottoman

Dimensions: 26"L x 26"D x 18"H Yardage: Seat: 1 Base: .25

Yardage:

Base: .3

Product #: VEN500-2593-26