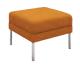

#### Hemingway Ottoman

Dimensions: 26"L x 26"D x 18"H Yardage: Seat: 1 Base: .25

Yardage:

Base: .3

Product #: VEN500-2593-26