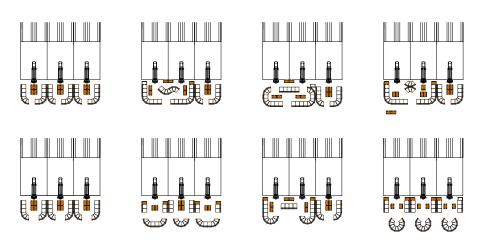

Match is a magnetic seating collection with sofa and table options. Match is designed to be rearranged and has endless configurations, choose from a suggested layout below or work with us to design your own.