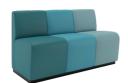

Match is a magnetic seating collection with sofa and table options. Match is designed to be rearranged and has endless configurations, choose from a suggested layout below or work with us to design your own.

## Match Double

Dimensions:

40"L x 26"D x 30"H SH: 19" SD: 20" Product #:

VEN500-2561-MAG-2