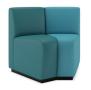

## Match Single Inside

Dimensions:

20"L x 26"D x 30"H SH: 19" SD: 20" Product #:

VEN500-2561-MAG-IW-1