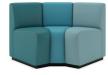

#### Match Double Inside

Dimensions:

40"L x 26"D x 30"H SH: 19" SD: 20" Product #:

VEN500-2561-MAG-IW-2