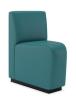

# Match Single

Dimensions:

20"L x 26"D x 30"H SH: 19" SD: 20" Product #:

VEN500-2561-MAG-1