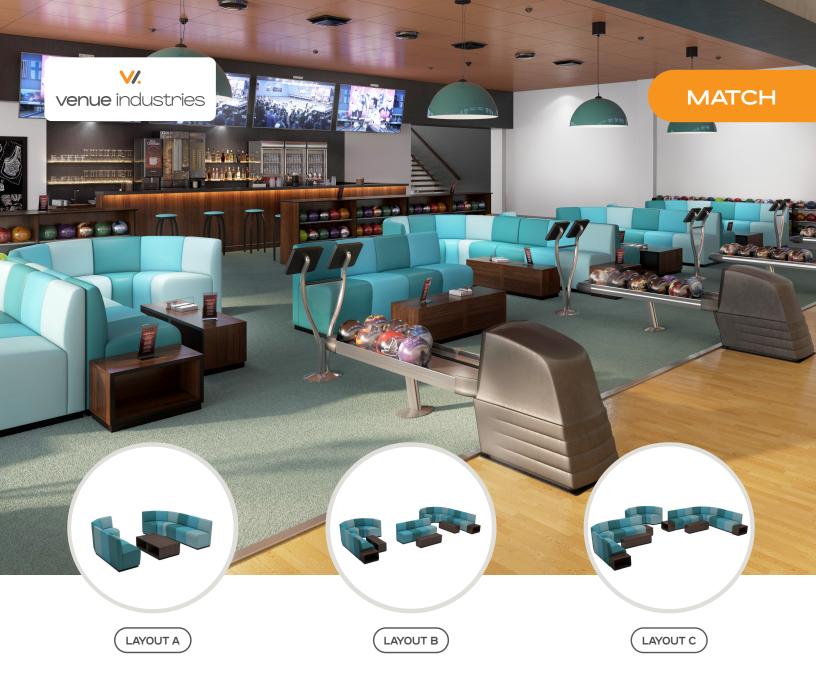

Match is a magnetic seating collection with sofa and table options. Match is designed to be rearranged and has endless configurations, choose from a suggested layout below or work with us to design your own.