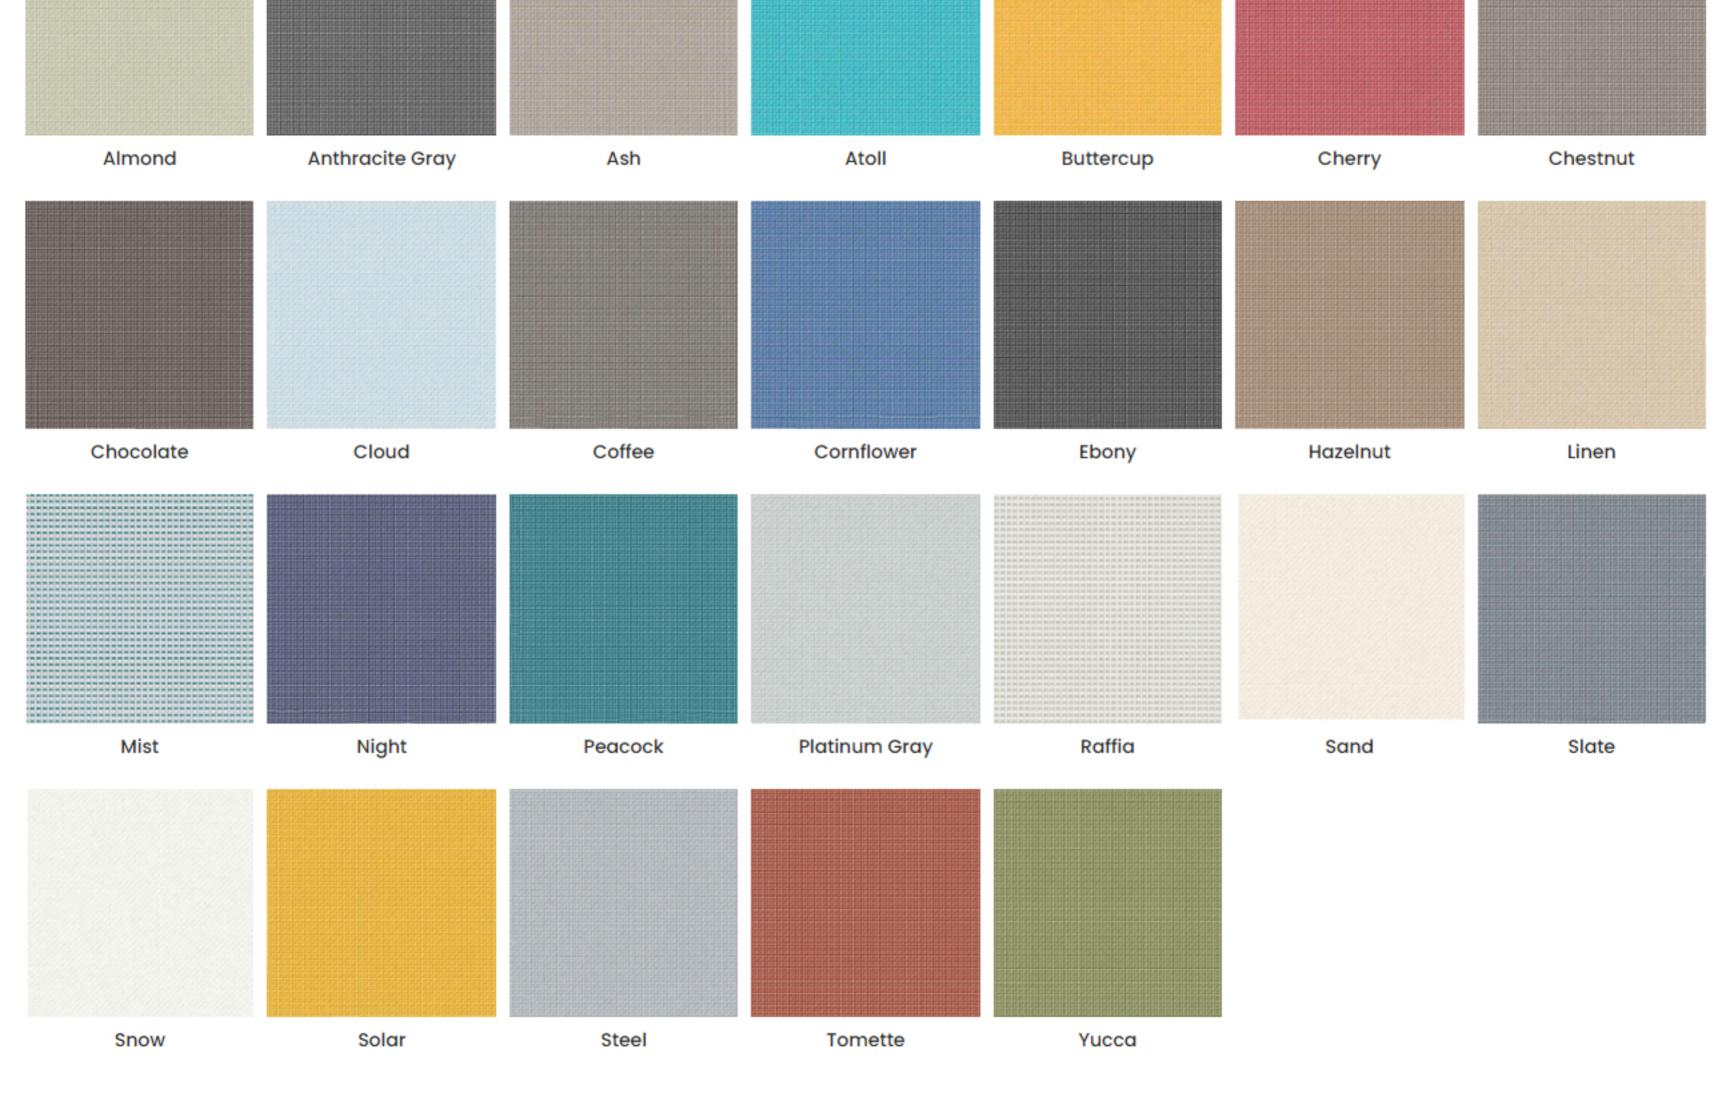

### Fabrics

### Sling Fabric

|                                         |  | 01012224094405056646666666666666666666666666666 |  |  |
|-----------------------------------------|--|-------------------------------------------------|--|--|
| 313664666666666666666666666666666666666 |  |                                                 |  |  |
|                                         |  |                                                 |  |  |
|                                         |  |                                                 |  |  |
|                                         |  |                                                 |  |  |
|                                         |  |                                                 |  |  |