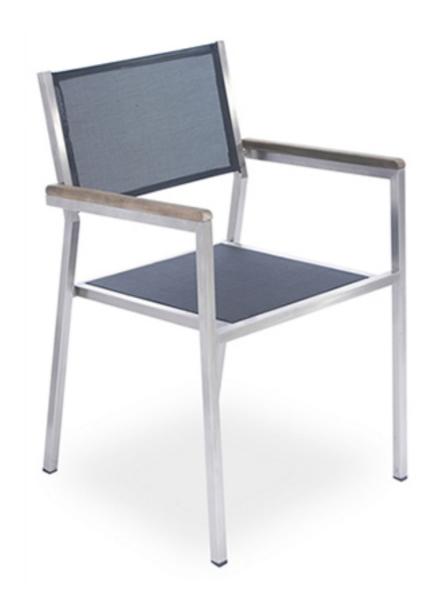

## **VEN550-FLO302**

Outdoor, all-weather aluminum armchair with a sling fabric.

List Price: \$681