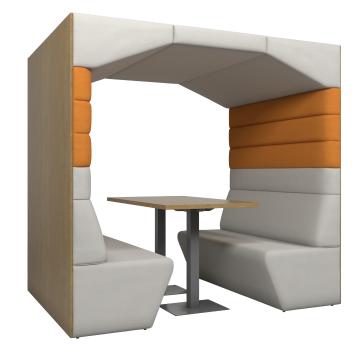

The Alistair is a seating pod designed to create informal meeting spaces in open-office floor plans. Alistair has fully upholstered walls, optional power, a canopy roof and a laminated outside back

DIMENSIONS **H:** 80"

**SH:** 18"

L: 83" W: 30", 48", or 60"

DETAILS

Seat: Foam over Full Box Seat Foam: Medium Firm – 50lb, 2.3 Density Frame/Outside: Laminate, Std. Wilsonart or Formica Inside Back: Upholstered Horizontal Channels Inside Roof: Upholstered Panels Legs: Metal Glides