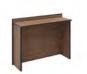

## Perfect Game Single Lane Drink Rail with Filler Panel

Dimensions:

48"L x 15.25"D x 38"H Table Height: 36" Product #:

VEN500-1696-DRFP-CH

#### Perfect Game Single Lane Drink Rail

Dimensions:

48"L x 15.25"D x 38"H Table Height: 36" Product #:

VEN500-1696-DR-CH