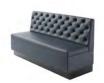

### Perfect Game Single 6'

Dimensions:

72"L x 26"D x 38"H

SH: 18" SD: 19" Yardage:

Seat: 3 Inside Back: 3 Outside Back: 3 Product #:

VEN500-2150S-BTH-72