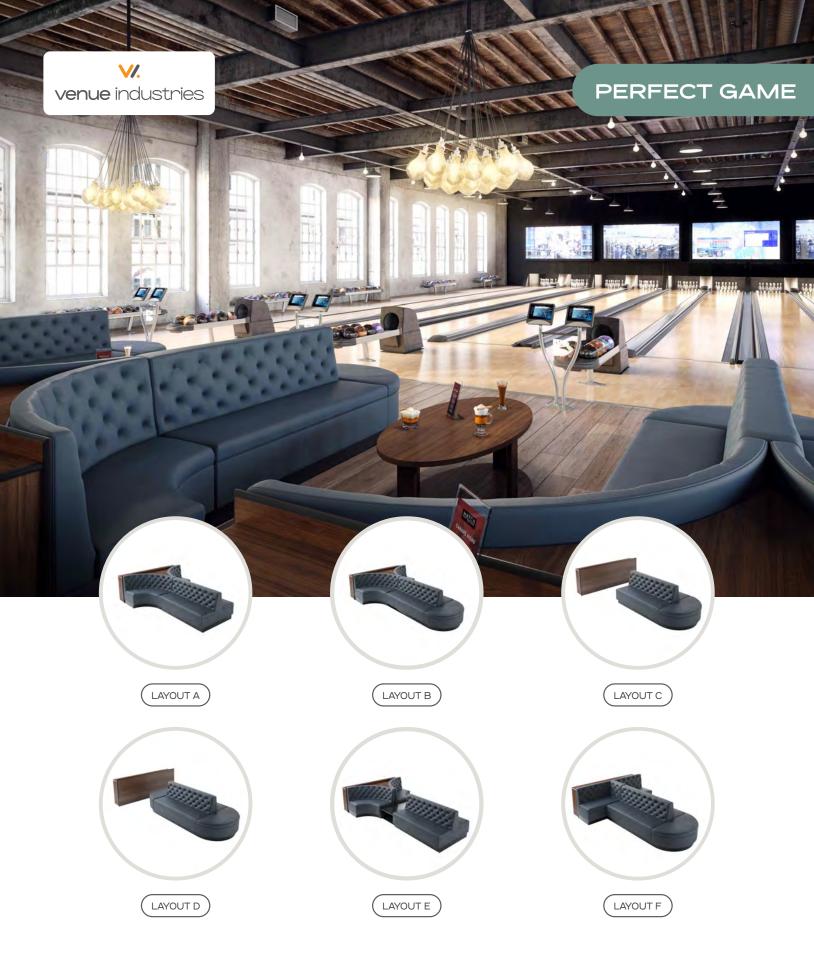

The Perfect Game Collection is the ultimate choice for bowling centers, combining comfort, functionality, and style. Available in six customizable layouts, this sought-after bowling sofa is designed to enhance the guest experience while maximizing space. With a variety of options to boost food & beverage sales and built-in storage for personal items, the Perfect Game Collection offers both practicality and elegance. Elevate your bowling facility with this high-quality, versatile seating solution that keeps your guests comfortable and your space organized.

## PERFECT GAME LAYOUTS

## Perfect Game Layout A

Dimensions:

120"L x 96"D x 38"H

SH: 18" SD: 19"

Drink Rail not included.

Yardage:

Seat: 12 Inside Back: 14 Outside Back: 6

. . . . .

#### Perfect Game Layout B

Dimensions:

122"L x 96"D x 38"H

SH: 18" SD: 19"

Drink Rail not included.

Yardage:

Seat: 12.5 Inside Back: 16 Outside Back: 6 Product #:

VEN500-2150DT-D0UBLE-122

#### Perfect Game Layout C

Dimensions:

73"L x 48"D x 38"H

SH: 18" SD: 19"

Drink Rail not included.

Yardage:

Seat: 6.5 Inside Back: 4 Outside Back: 3 Product #:

VEN500-2150DT-C

#### Perfect Game Layout D

Dimensions:

98"L x 48"D x 38"H

SH: 18" SD: 19"

Drink Rail not included.

Yardage:

Seat: 8.5 Inside Back: 4 Outside Back: 3 Product #:

VEN500-2150DT-D

#### Perfect Game Layout E

Dimensions:

114"L x 48"D x 38"H

Drink Rail not included.

SH: 18" SD: 19" Yardage:

Seat: 12 Inside Back: 14 Outside Back: 3 Product #:

VEN500-2150DT-E

#### Perfect Game Layout F

Dimensions:

122"L x 96"D x 38"H

SH: 18"

SD: 19"

Seat: 12 Inside Back: 14 Outside Back: 6

Yardage:

Drink Rail not included.