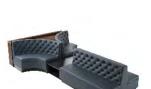

#### Perfect Game Layout B

Dimensions:

122"L x 96"D x 38"H

SH: 18" SD: 19"

Drink Rail not included.

Yardage:

Seat: 12.5 Inside Back: 16 Outside Back: 6 Product #:

VEN500-2150DT-D0UBLE-122