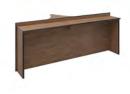

#### Perfect Game Double Lane Drink Rail with Filler Panel

Dimensions:

96"L x 15.25"D x 38"H Table Height: 36" Product #:

VEN500-1696-DRFP-CH

## Perfect Game Double Lane Drink Rail

Dimensions:

96"L x 15.25"D x 38"H Table Height: 36" Product #:

VEN500-1696-DR-CH