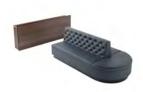

## Perfect Game Layout A

Dimensions:

120"L x 96"D x 38"H

SH: 18" SD: 19"

Drink Rail not included.

Yardage:

Seat: 12 Inside Back: 14 Outside Back: 6

. . . . .

Product #:

VEN500-2150DT-SINGLE-120