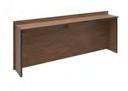

#### Perfect Game Double Lane Drink Rail with Filler Panel

Dimensions:

96"L x 15.25"D x 38"H Table Height: 36" Product #:

VEN500-1696-DRFP-CH

## Perfect Game Double Lane Drink Rail

Dimensions:

96"L x 15.25"D x 38"H Table Height: 36" Product #:

VEN500-1696-DR-CH