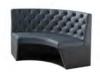

#### Perfect Game Layout C

Dimensions:

73"L x 48"D x 38"H

SH: 18" SD: 19"

Drink Rail not included.

Yardage:

Seat: 6.5 Inside Back: 4 Outside Back: 3 Product #:

VEN500-2150DT-C

#### Perfect Game Layout D

Dimensions:

98"L x 48"D x 38"H

SH: 18" SD: 19"

Drink Rail not included.

Yardage:

Seat: 8.5 Inside Back: 4 Outside Back: 3 Product #:

VEN500-2150DT-D