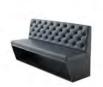

### Perfect Game Single 6'

Dimensions:

72"L x 26"D x 38"H

SH: 18" SD: 19" Yardage:

Seat: 3 Inside Back: 3 Outside Back: 3 Product #:

VEN500-2150S-BTH-72

## Perfect Game Double 6'

Dimensions:

72"L x 52"D x 38"H

SH: 18" SD: 19" Yardage:

Seat: 6 Inside Back: 6 Product #:

VEN500-2150D-BTH-72