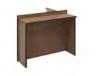

## Perfect Game Single Lane Drink Rail with Filler Panel

Dimensions:

48"L x 15.25"D x 38"H Table Height: 36" Product #:

VEN500-1696-DRFP-CH

#### Perfect Game Single Lane Drink Rail

Dimensions:

48"L x 15.25"D x 38"H Table Height: 36" Product #:

VEN500-1696-DR-CH