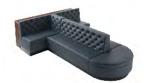

#### Perfect Game Layout E

Dimensions:

114"L x 48"D x 38"H

Drink Rail not included.

SH: 18" SD: 19" Yardage:

Seat: 12 Inside Back: 14 Outside Back: 3 Product #:

VEN500-2150DT-E