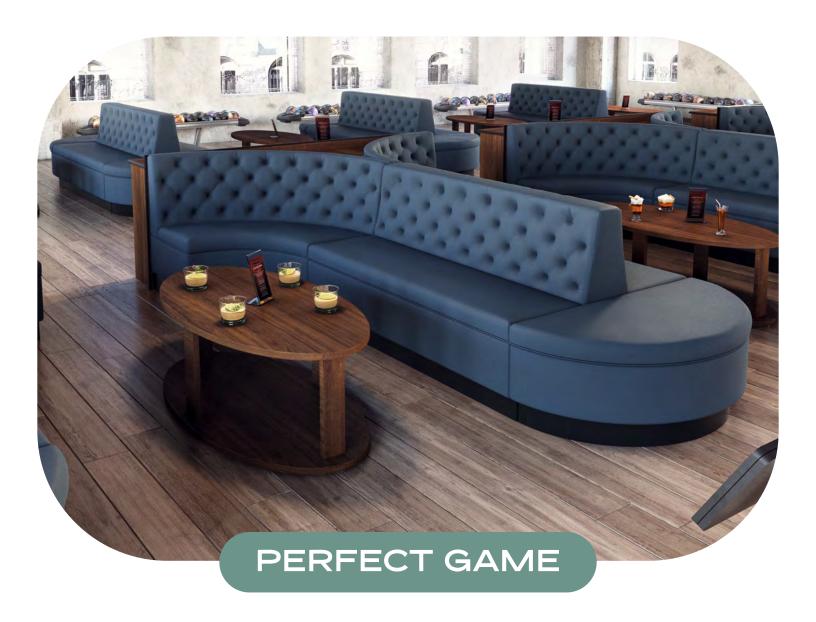

The Perfect Game Collection is the ultimate choice for bowling centers, combining comfort, functionality, and style. Available in six customizable layouts, this sought-after bowling sofa is designed to enhance the guest experience while maximizing space. With a variety of options to boost food & beverage sales and built-in storage for personal items, the Perfect Game Collection offers both practicality and elegance. Elevate your bowling facility with this high-quality, versatile seating solution that keeps your guests comfortable and your space organized.

## PERFECT GAME LAYOUTS