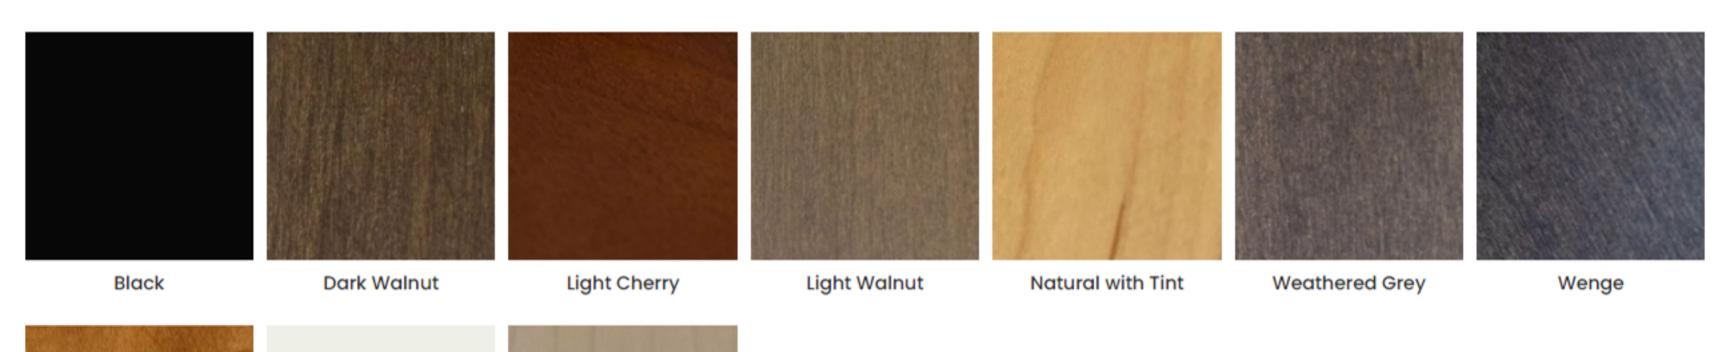

# San Diego Chair

The San Diego is a fully upholstered lounge chair with a boxed webbed seat, and wood base & legs with wood veneer outside back. Available in standard finishes or COM.

## Finishes

#### Wood





## Fabrics

### **Standard Fabric**



Patio Jungle

Patio Mediterranean

Patio Oceanic

Patio Sangria

Patio Sea Salt

Patio Slate

Patio Sunshine

 $\checkmark$ 

| Patio Vellum         | Rumba Abalone     | Rumba Bisque      | Rumba Butterscotch | Rumba Cardinal    | Rumba Char     | Rumba Cinnabar