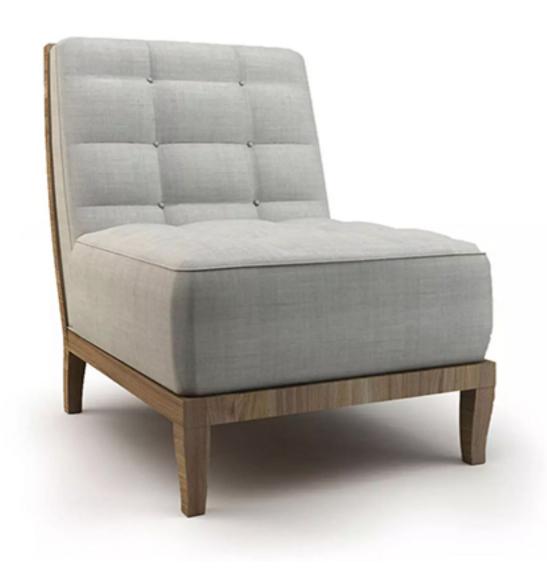

# San Diego Chair

The San Diego is a fully upholstered lounge chair with a boxed webbed seat, and wood base & legs with wood veneer outside back. Available in standard finishes or COM.