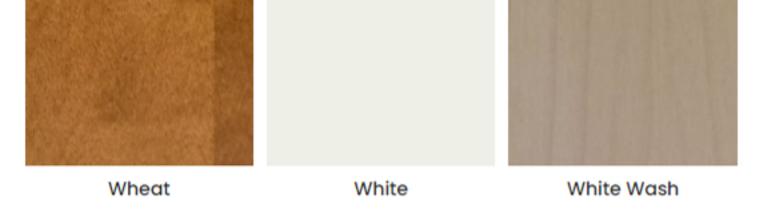

# San Diego Chair

The San Diego is a fully upholstered lounge chair with a boxed webbed seat, and wood base & legs with wood veneer outside back. Available in standard finishes or COM.

## Finishes

#### Wood





## Fabrics

### **Standard Fabric**



Patio Jungle

Patio Mediterranean

Patio Oceanic

Patio Sangria

Patio Sea Salt

Patio Slate

Patio Sunshine

 $\checkmark$ 

| Patio Vellum         | Rumba Abalone     | Rumba Bisque      | Rumba Butterscotch | Rumba Cardinal    | Rumba Char     | Rumba Cinnabar