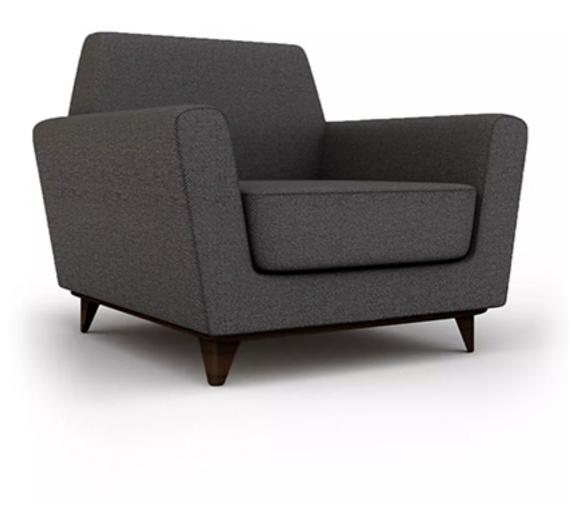

## **Pacifica Chair**

The Pacifica is a fully upholstered club chair with a mid-century design. Available in standard finishes or COM.