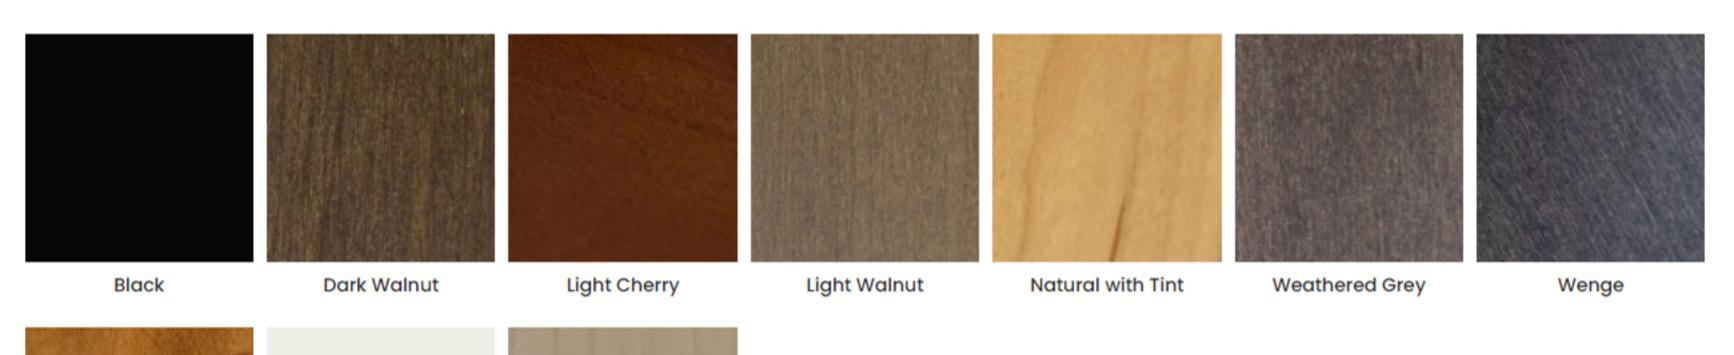

## **Pacifica Chair**

The Pacifica is a fully upholstered club chair with a mid-century design. Available in standard finishes or COM.

## Finishes

Wood



 $\checkmark$ 



## Fabrics

## **Standard Fabric**



Patio Jungle

Patio Mediterranean

Patio Oceanic

Patio Sangria

Patio Sea Salt

Patio Slate

Patio Sunshine

| Patio Vellum         | Rumba Abalone     | Rumba Bisque      | Rumba Butterscotch | Rumba Cardinal    | Rumba Char     | Rumba Cinnabar