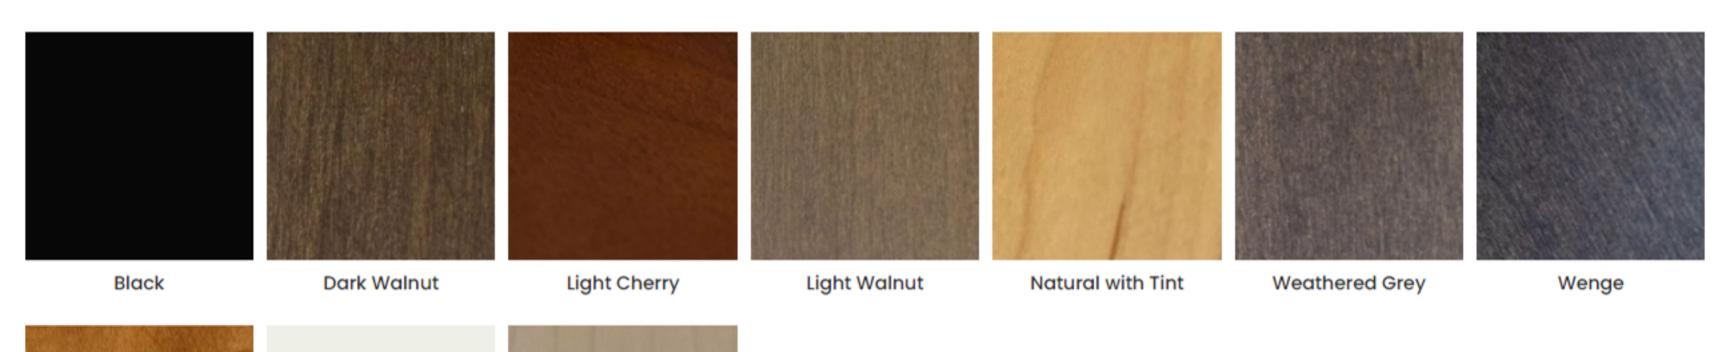

## **Pacifica Sofa**

The Pacifica is a fully upholstered sofa in a mid-century style. Available in standard finishes or COM.

## Finishes

Wood





## Fabrics

## **Standard Fabric**



Patio Jungle

Patio Mediterranean

Patio Oceanic

Patio Sangria

Patio Sea Salt

Patio Slate

Patio Sunshine

 $\checkmark$ 

| Patio Vellum         | Rumba Abalone     | Rumba Bisque      | Rumba Butterscotch | Rumba Cardinal    | Rumba Char     | Rumba Cinnabar