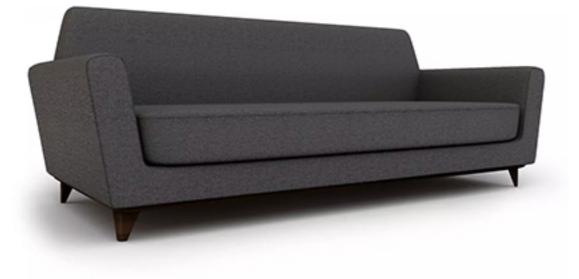

## **Pacifica Sofa**

The Pacifica is a fully upholstered sofa in a mid-century style. Available in standard finishes or COM.