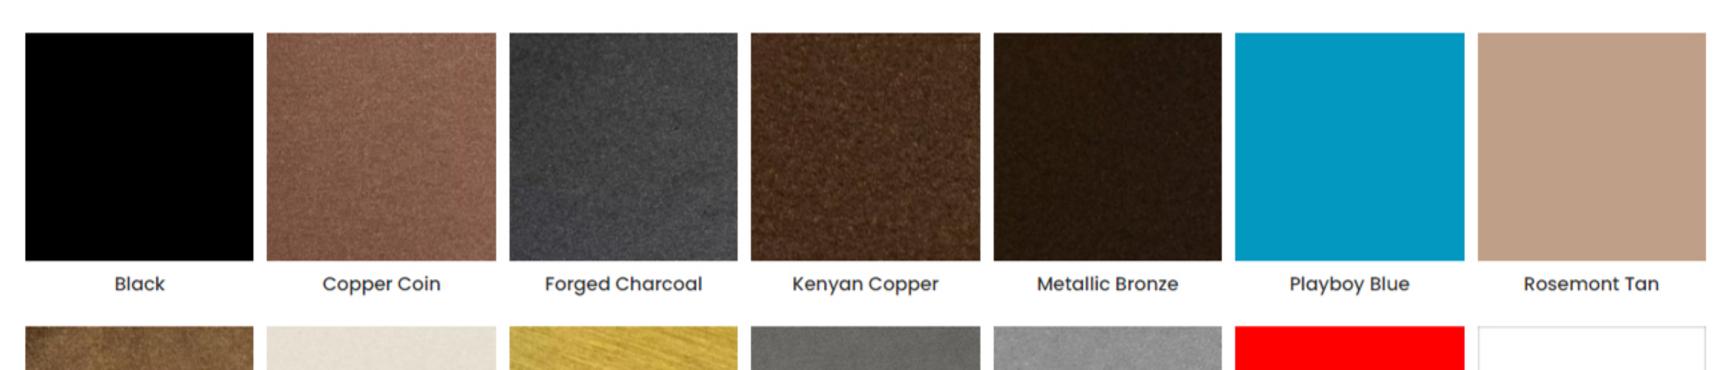

## Finishes

## Powder Coat

Patio Jungle

Patio Mediterranean

Patio Oceanic

Patio Sangria

Patio Sea Salt

Patio Slate

**Patio Sunshine** 

| Patio Vellum         | Rumba Abalone     | Rumba Bisque      | Rumba Butterscotch | Rumba Cardinal    | Rumba Char     | Rumba Cinnabar    |
|----------------------|-------------------|-------------------|--------------------|-------------------|----------------|-------------------|
|                      |                   |                   |                    |                   |                |                   |
| Rumba Cobalt         | Rumba Fossil      | Rumba Lime        | Rumba Spa          | Sherlock Aquatint | Sherlock Camel | Sherlock Charcoal |
| Sherlock Dorian Gray | Sherlock Keyboard | Sherlock Mandarin | Sherlock Mint      | Sherlock Navy     | Sherlock Rouge | Sherlock Royal    |
|                      |                   |                   |                    |                   |                |                   |