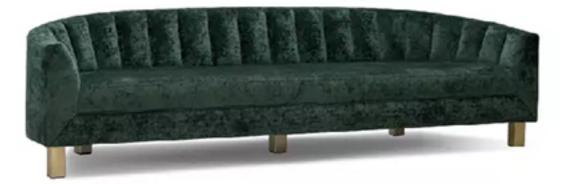

## **Brickell Sofa**

The Brickell Sofa is fully upholstered with a curved back and vertical channeling on the inside back.