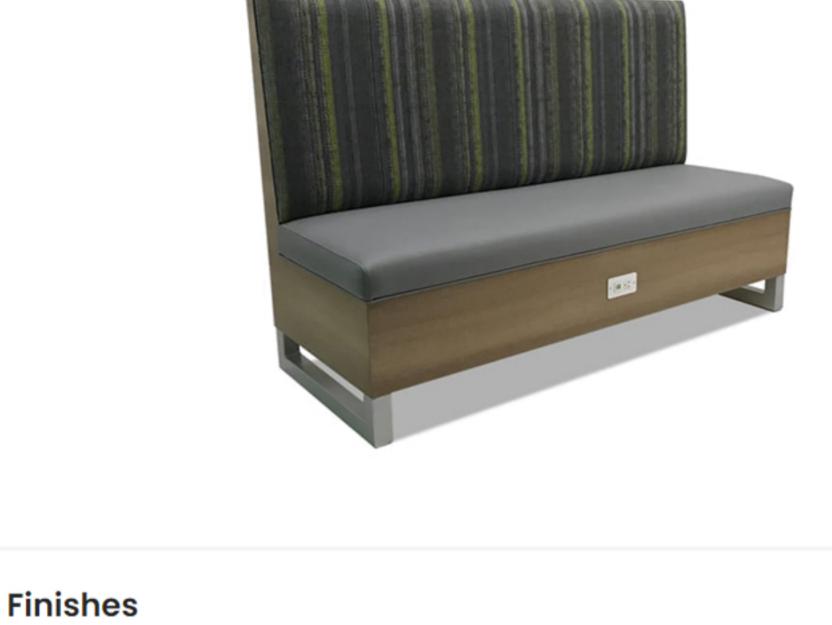

## The Colchester is a booth or banquette with upholstered inside back, 3.75" foam on board seat, laminated base and powder

Colchester

coated 2" square tube steel, sled legs. Available in standard finishes or COM.